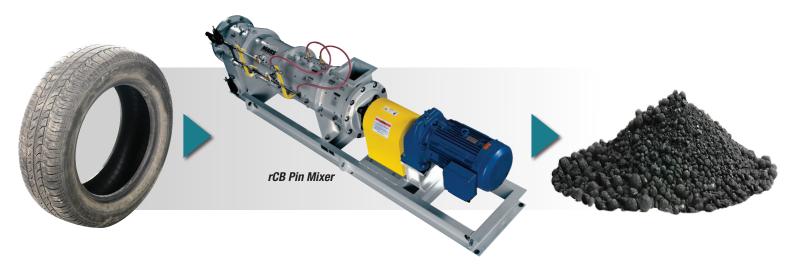

## PELLETIZE YOUR CARBON BLACKPOWDER

## PERFORMANCE. RELIABILITY. EXPERIENCE. EASE OF USE.

Mars Mineral's Pin Mixer rCB equipment is the global standard for pelletizing recovered carbon black (rCB) or virgin carbon black (vCB), making it easier to handle, package and transport.

These pellets are ideal in many applications:

- Green Tires
- Strength Additives
- Tinting Agents

- Pipe Coatings
- Thermal Insulation
- UV Protectants

Our proven pin mixer technology transforms ELT rCB powder into consistent pellets that are easier to handle, package, transport, and market.